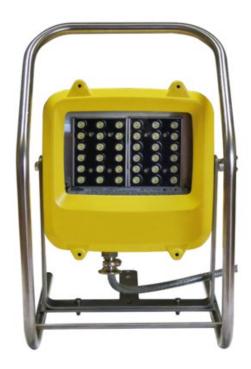

## **IECEX 230V FLOODLIGHT**

ORDER CODE: LIGHT230F

## DESCRIPTION

Our portable LED floodlights are a robust and lightweight temporary lighting solution for hazardous areas. Certified for use in zone 1 and 2, with a compact design and powerful output, our floodlights are safe, versatile and reliable. Suitable in use in confined spaces in accordance with AS 2865, when protected with an RCD located outside the confined space.

## **KEY FEATURES**

- ATEX and IECEx certified for zone 1 and 2
- Simple plug-in operation
- High Power LEDs
- Lightweight and compact
- Tough and durable
- Exceptionally reliable
- Waterproof and dustproof
- Adjustable swivel head
- Linkable version available
- AS/NZS 60079 compliant